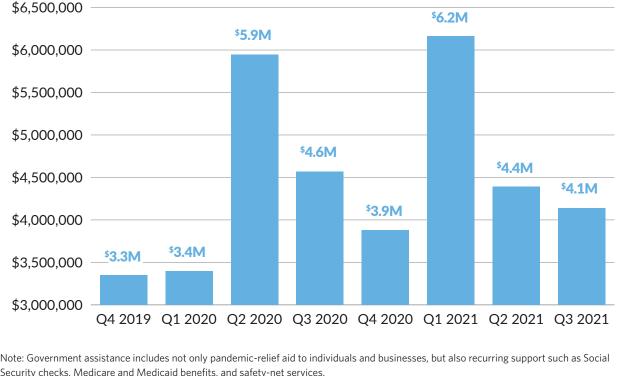

## Elevated Public Assistance Wanes Appualized government support in inflation, adjusted dellars, OA 2010, O2 2021

Annualized government support in inflation-adjusted dollars, Q4 2019-Q3 2021

Source: Pew's analysis based on data from the U.S. Bureau of Economic Analysis