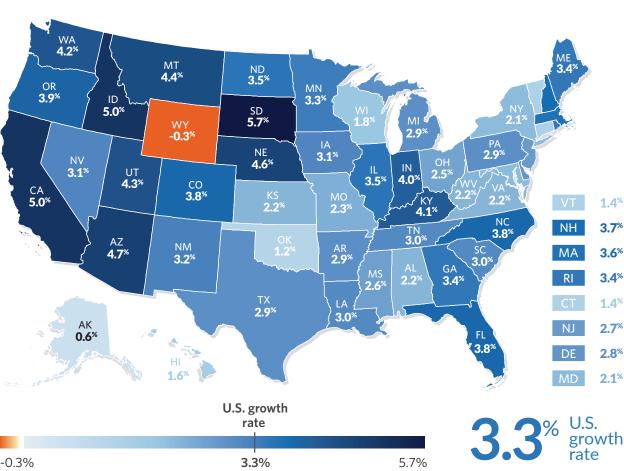

## Estimated Personal Income Greater Than Prior Year in 35 States

Growth rate after accounting for inflation, Q3 2020-Q3 2021

© 2022 The Pew Charitable Trusts