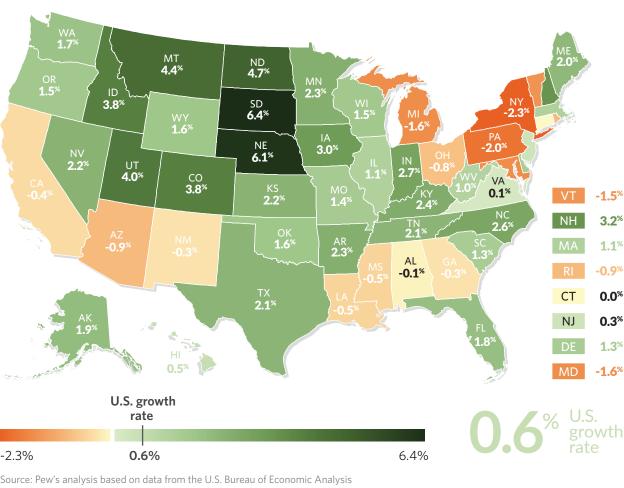

## Total Personal Income Surpasses Pre-Pandemic Levels in 49 States

Annualized growth rate after accounting for inflation, Q4 2019-Q3 2021

Source: Pew's analysis based on data from the U.S. Bureau of Economic Analysis