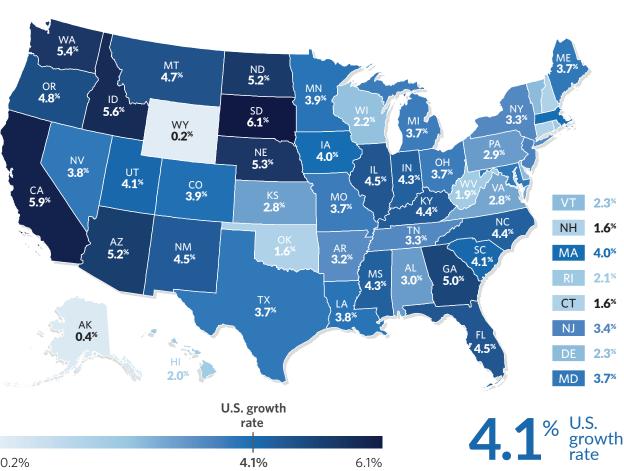

## Total Personal Income Surpasses Pre-Pandemic Levels in All States

Annualized growth rate after accounting for inflation, Q4 2019-Q2 2021

Source: Pew's analysis based on data from the U.S. Bureau of Economic Analysis

© 2021 The Pew Charitable Trusts