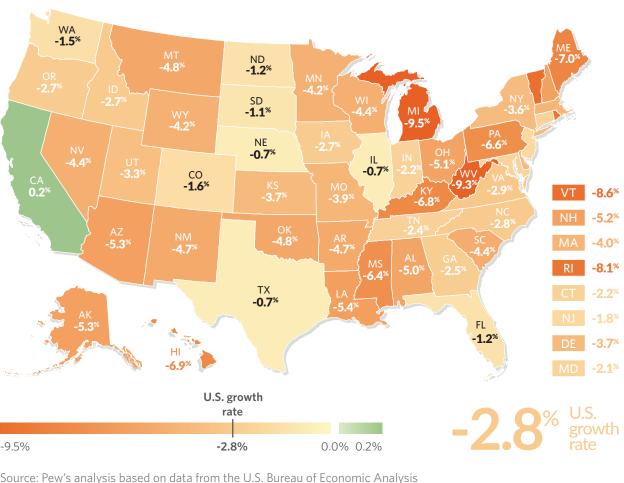

## Estimated Personal Income Lower Than Prior Year in 49 States

Growth rate after accounting for inflation, Q2 2020-Q2 2021

Source: Pew's analysis based on data from the O.S. bureau of Economic Analysis