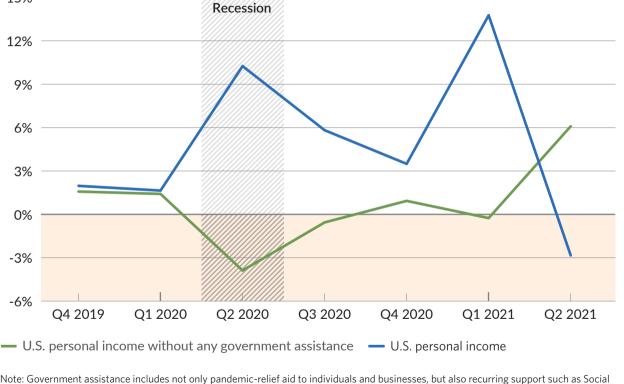

## Impact of Elevated Government Assistance on Personal Income Begins to Wane Year-over-year change in U.S. personal income with and without government

assistance, Q4 2019-Q2 2021

Source: Pew's analysis based on data from the U.S. Bureau of Economic Analysis

Security checks, Medicare and Medicaid benefits, and safety-net services.

© 2021 The Pew Charitable Trusts

15%