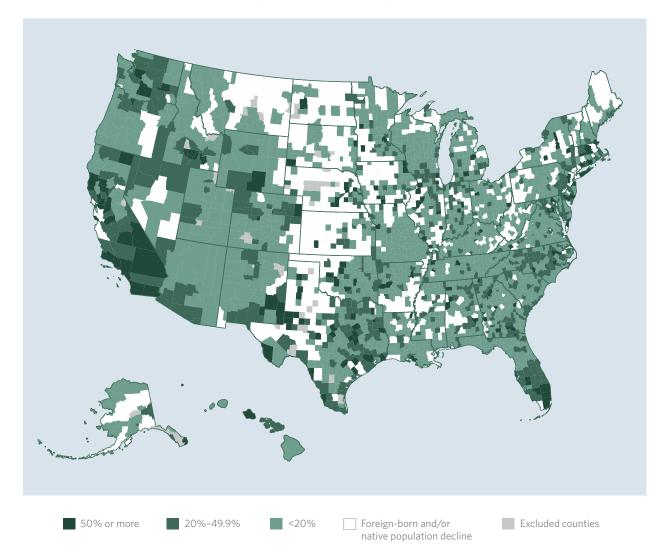

## Immigration Drives Population Growth in the Sunbelt, Pacific Northwest, and Mountain States

Share of total adult population growth from foreign-born adults from 1990 to 2012

Note: Share of county population growth attributed to an increase in the foreign born is calculated by dividing this population's growth from 1990 to 2008-2012 by total population growth from 1990 to 2008-2012. Excluded counties are those with fewer than 1,000 residents in 1990 or for which no data were available.

Sources: Pew's analysis of the 1990 decennial census and 2008-2012 American Community Survey

© 2014 The Pew Charitable Trusts