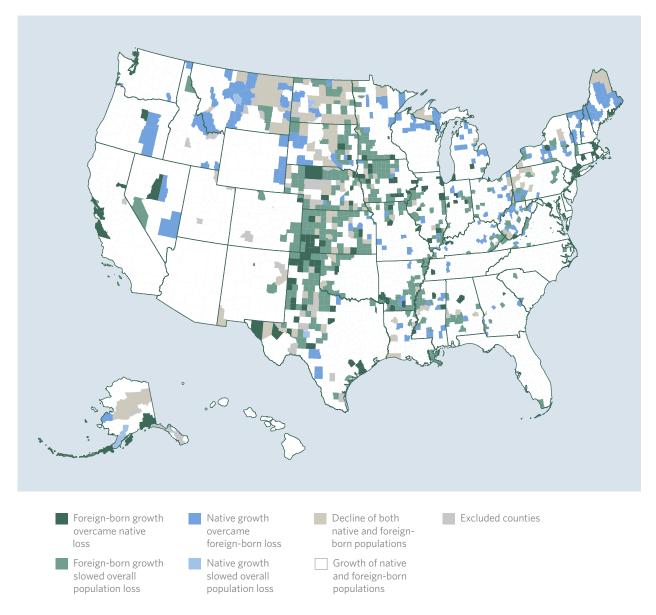

## Immigration Slows Population Declines in Middle America

Change in county native- and foreign-born populations from 1990 to 2012

Note: Categories are based on calculations of the difference in county population from 1990 and 2008-2012, the difference in foreign-born population from 1990 to 2008-2012, and the difference in native-born population from 1990 to 2008-2012. Categories shown cover all possible outcomes and types of population change. Excluded counties are those with fewer than 1,000 residents in 1990 or for which no data were available.

Sources: Pew's analysis of the 1990 decennial census and 2008-2012 American Community Survey © 2014 The Pew Charitable Trusts