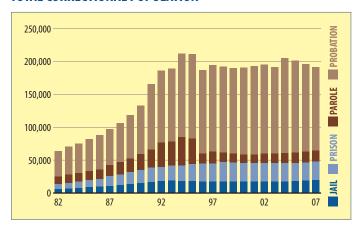

## 1 in 35 adults<sup>1,2</sup>

is under correctional control

- **Growth over time:** in 1982, the figure was 1 in 87 adults<sup>1,2</sup>
- Percent behind bars: at year end 2007, 25 percent of the correctional population was in prison or jail (national rank: 41); the figure for 1982 was 21 percent (national rank: 42)<sup>1</sup>

### POPULATION, RATES AND RANKS (YEAR END 2007)

|           | Population           |                    |                          | Share of  | National |
|-----------|----------------------|--------------------|--------------------------|-----------|----------|
|           | State                | Federal            | Combined<br>  Population | adults    | rank     |
| Probation | 126,390 <sup>1</sup> | 749³               | 143,899                  | 1 in 46   | 20       |
| Parole    | 15,043 <sup>1</sup>  | 1,7173             |                          |           |          |
| Prison    | 25,359 <sup>1</sup>  | 2,588 <sup>4</sup> | 47,574                   | 1 in 140  | 39       |
| Jail      | 19,627 <sup>5</sup>  |                    | דוכ, וד                  | 1 111 140 | 39       |
| Total     | 191,473              |                    |                          | 1 in 35   | 24       |

#### **TOTAL CORRECTIONAL POPULATION**