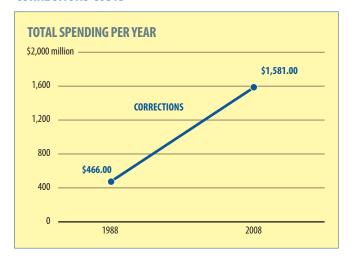

## \$1.58 billion<sup>6</sup>

spent on corrections

• Share of general fund: 4.8 percent in fiscal year 2008<sup>6</sup>

Detailed correctional cost data for New Jersey were not available.

#### **CORRECTIONS COSTS**